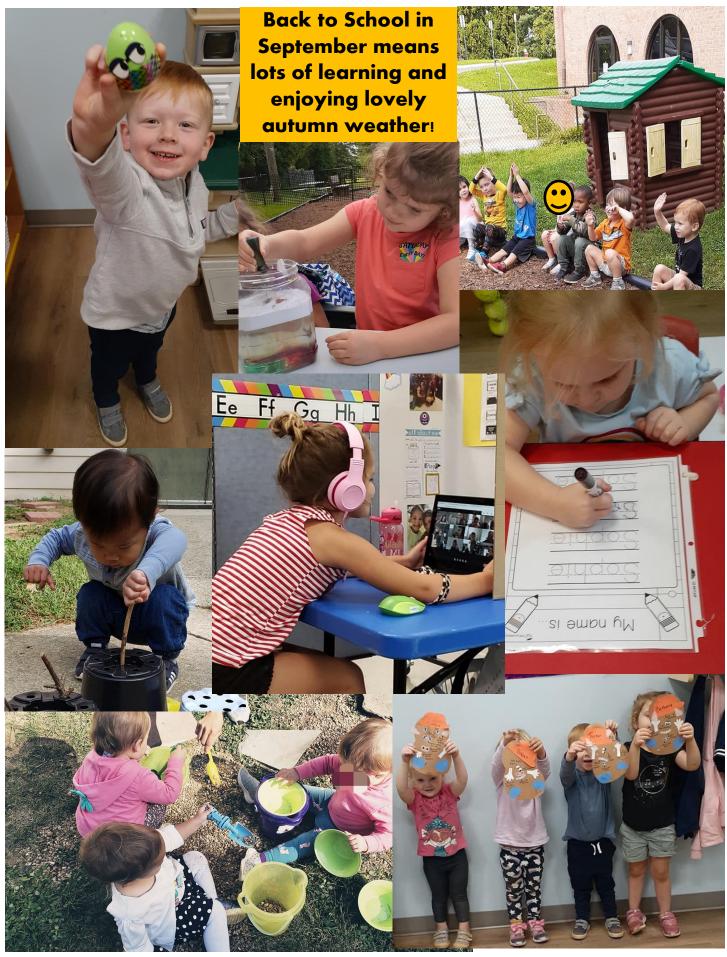

### October fun is in the air!

We all love special days...days that make us smile when we see our friends, days that make us giggle when we're getting ready, and days we can be comfy and cozy. Now that we are settling into a regular school routine, we can enjoy a few of these special days together!

#### This Month at School

Now that we are settled back into a bit of a routine for the fall, we are bringing back some FUN days we want to highlight, as well as some general calendar notes.

- Wednesday the 7th—Super Hero Mask Day! Heroes wear face masks, so wear yours to school! Ages 2
  and older are encouraged by the CDC to wear face masks when they can't socially distance from others
  and we are committed to helping the children in our care learn how to wear masks appropriately and
  how they can help keep others safe and healthy. We will have extra masks for children who don't bring
  one.
- Friday the 9th—On **Fire Prevention Day** we will miss having our local fire fighters come visit to talk with us about fire safety and show us their fire trucks, so instead we will have a fire drill (weather permitting) and the teachers will incorporate fire safety in their daily lessons. Consider talking with your older children about a meeting spot outside your house and what to do if your home's fire alarm goes off.
- Monday the 12th—The **NLC will be CLOSED** in observance of Columbus Day.
- Thursday the 15th—"Fill the Trunk" food drive, sponsored by St. Andrew, to benefit Loudoun Hunger Relief. Please consider bringing a non-perishable food item to donate during pick up hours in the afternoon. The need for food donations remains high while donations have fallen. Last month's collection not only filled the trunk of the volunteer's car but also their back seat and floor!
- Wednesday the 21st—It's **Pajama Day!** Send them to school in their PJs but please make sure they're still wearing sneakers for safety.
- Friday the 30th—Halloween! Please see the information below.