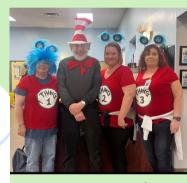

n

at 4:30pm followed by all-

school picnic!



# SCHOLASTIC BOOK FAIR!



- Returning the week of April 22nd!
- The NLC receives a portion of the proceeds in books for the school
- Each class will have a wish list if you would like to gift a book to vour child's class.
- More info to come the week before the fair!







Apr 10: Ms Chastity

and Ms Valerie

Apr 14: Ms Ampy

Apr 22: Ms Karen H.

Apr 29: Ms Kenia

St Andrew church is sad to report that our interim pastor is leaving this month. Please take a look at her letter on the next page.

LCPS is CLOSED April 5 & 10... but the NLC is OPEN for a School's Out Drop-In Day! Email Ms JoAnna to sign up your school-ager. \$50 for currently

enrolled students, \$70 for non-

currently enrolled





# ireland



# Easter Parties















A visit from the Cat in the Hat!





## The Neighborhood Learning Center ~ Menu for April 2024

|                  |                  | Monday                                                                         | Tuesday                                                                            | Wednesday                                                                                                   | Thursday                                                             | Friday                                                                        |
|------------------|------------------|--------------------------------------------------------------------------------|------------------------------------------------------------------------------------|-----------------------------