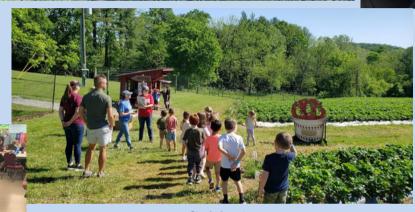

- June 3: Ms Ava
- June 19: Ms Nicole

Pre-K field trip to Wegmeyer Farms

Pre-K Graduation!

Annual Picnic: a good time in spite of the rain!

The Hummingbirds' Mother's Day pictures