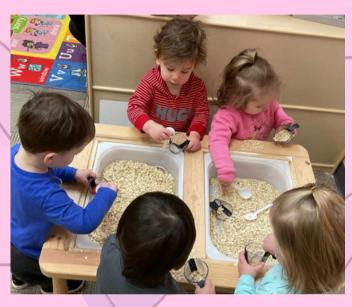

# Cold weather outside? No problem!

That's a good time for an indoor obstacle course, macaroni art, building with blocks, and sensory play!

Every Tuesday morning,
Pastor Amanda leads Chapel with
the 3s & 4s in the sanctuary.
For the 2s and toddlers, she comes
right into their rooms
for a story and a song!