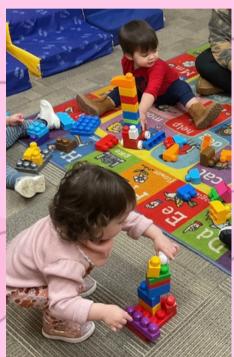

# Cold weather outside? No problem!

That's a good time for an indoor obstacle course, macaroni art, building with blocks, and sensory play!

Every Tuesday morning,
Pastor Amanda leads Chapel with
the 3s & 4s in the sanctuary.
For the 2s and toddlers, she comes
right into their rooms
for a story and a song!