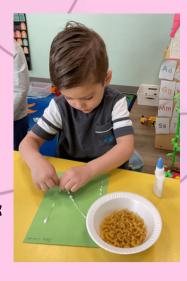

# Cold weather outside? No problem!

That's a good time for an indoor obstacle course, macaroni art, building with blocks, and sensory play!

Every Tuesday morning,
Pastor Amanda leads Chapel with
the 3s & 4s in the sanctuary.
For the 2s and toddlers, she comes
right into their rooms
for a story and a song!