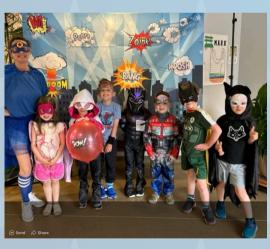

m, 3-5yrs, \$195. Email to register at <u>greaterloudoun@soccerstars.com</u>

SUMMER CAMP REMINDERS: ->Pack a lunch for your child on field trip day, unless your child's teacher asks otherwise. No nuts, nut products, or coconut/coconut oil products please! ~> Campers will wear their camp shirts on field trip days; we keep your child's shirt at the Center and launder it between wearing. Your child's shirt will be sent home with them on their last summer camp day with us. ->Field trips are subject to change. You will be notified in advance --->CANCELLATION RESPONSIBILITIES: YOU MUST CANCEL IN WRITING BY THE MONDAY TWO WEEKS PRIOR TO THE WEEK YOU ARE SCHEDULED TO ATTEND, OR YOU WILL BE CHARGED FOR THE WEEK. **NO EXCEPTIONS.<——** *Thank you for your cooperation!* 











# Fun May Days



















## The Neighborhood Learning Center ~ Menu for June 2025

|                  | Monday Tuesday Wednesday Thursday Friday |                                                                        |                                                                               |                                                                                 |                                                                                   |                                                                                       |  |  |  |
|------------------|------------------------------------------|------------------------------------------------------------------------|-------------------------------------------------------------------------------|------------------------------